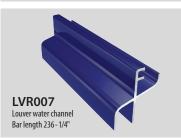

#### **Prefabricated Glazed-in Louver Panel System**

- Suitable for use in most façade and window systems
- Glazed solutions available in 1-1/8" thicknesses
- Can be supplied in pre-fabricated panels or stock lengths
- Available painted or mill finish
- Comes complete with a water channel
- Available with an insect mesh
- Free area 48%