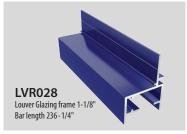

#### **Prefabricated Glazed-in Louver Panel System**

- Suitable for use in most façade and window systems
- Glazed solutions available in 1-1/8" thicknesses
- Can be supplied in pre-fabricated panels or stock lengths
- Available painted or mill finish
- Comes complete with a water channel
- Available with an insect mesh
- Free area 48%