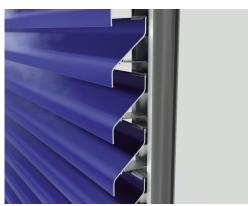

## L50/75 — CONTINUOUS CLADDING LOUVER SYSTEM

#### **Continuous Cladding Louver System**

Suitable for use in most cladding and rain screen applications

- Blade sizes 2" and 2-15/16"
- Can be supplied in stock length packages
- Painted or mill finish
- Range of support mullions available
- Free area 50%