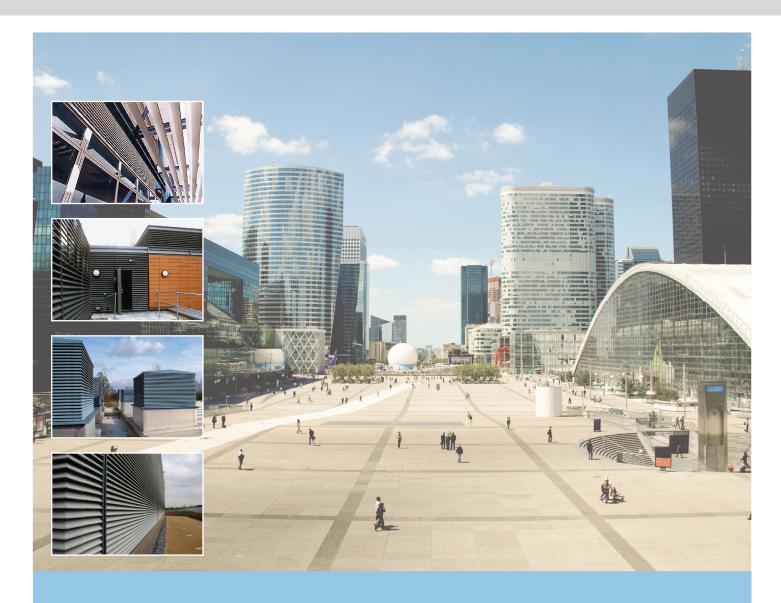

## ALUMINIUM IN ARCHITECTURE / LOUVERS

Aluminium Louver systems for natural ventilation

Pressed Aluminium Flashings and Copings