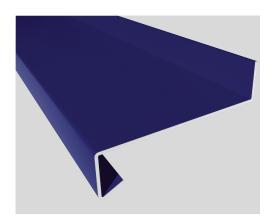

# Pressed Aluminium Flashings and Panels

Facade Design Inc can press aluminum flashings and panels for any size or shape to suit your project's needs. We stock the aluminum in a variety of sheet sizes and thicknesses and all our pressed metal products achieve the Qualicoat and Interpon D standards for polyester powder coating finishes.