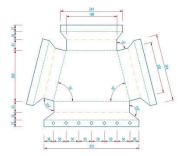

# Pressed Aluminium Flashings and Panels

Facade Design Inc can press aluminum flashings and panels for any size or shape to suit your project's needs. We stock the aluminum in a variety of sheet sizes and thicknesses and all our pressed metal products achieve the Qualicoat and Interpon D standards for polyester powder coating finishes.