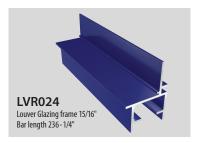

#### **Continuous Cladding Louver System**

Suitable for use in most cladding and rain screen applications

- Blade sizes 2" and 2-15/16"
- Can be supplied in stock length packages
- Painted or mill finish
- Range of support mullions available
- Free area 50%