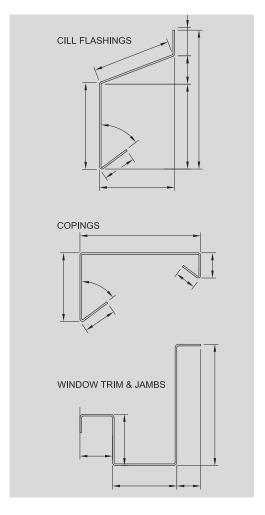

# Pressed Aluminium Flashings and Panels

Facade Design Inc can press aluminum flashings and panels for any size or shape to suit your project's needs. We stock the aluminum in a variety of sheet sizes and thicknesses and all our pressed metal products achieve the Qualicoat and Interpon D standards for polyester powder coating finishes.