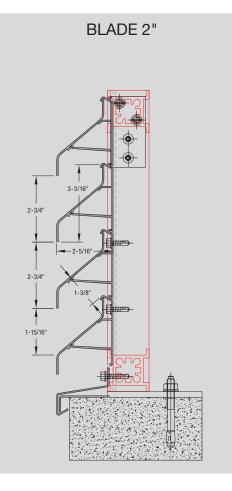

## L50/75 — CONTINUOUS CLADDING LOUVER SYSTEM

#### **Continuous Cladding Louver System**

Suitable for use in most cladding and rain screen applications

- Blade sizes 2" and 2-15/16"
- Can be supplied in stock length packages
- Painted or mill finish
- Range of support mullions available
- Free area 50%