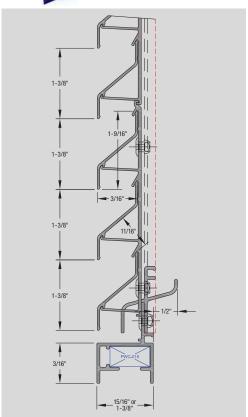

#### **Prefabricated Glazed-in Louver Panel System**

- Suitable for use in most façade and window systems
- Glazed solutions available in 1-1/8" thicknesses
- Can be supplied in pre-fabricated panels or stock lengths
- Available painted or mill finish
- Comes complete with a water channel
- Available with an insect mesh
- Free area 48%