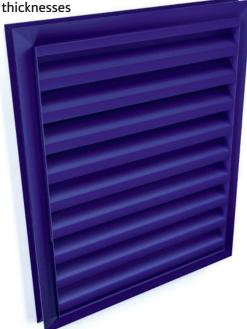

#### **Continuous Cladding Louver System**

Suitable for use in most cladding and rain screen applications

- Blade sizes 2" and 2-15/16"
- Can be supplied in stock length packages
- Painted or mill finish
- Range of support mullions available
- Free area 50%