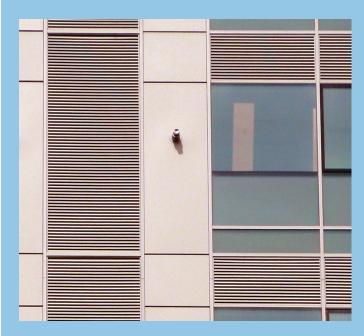

#### **Prefabricated Glazed-in Louver Panel System**

- Suitable for use in most façade and window systems
- Glazed solutions available in 1-1/8" thicknesses
- Can be supplied in pre-fabricated panels or stock lengths
- Available painted or mill finish
- Comes complete with a water channel
- Available with an insect mesh
- Free area 48%