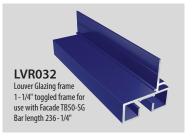

#### **Prefabricated Glazed-in Louver Panel System**

- Suitable for use in most façade and window systems
- Glazed solutions available in 1-1/8" thicknesses
- Can be supplied in pre-fabricated panels or stock lengths
- Available painted or mill finish
- Comes complete with a water channel
- Available with an insect mesh
- Free area 48%