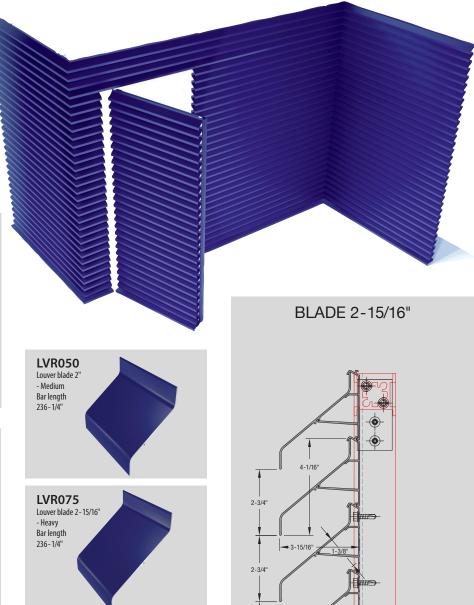

## L50/75 — CONTINUOUS CLADDING LOUVER SYSTEM

#### **Continuous Cladding Louver System**

Suitable for use in most cladding and rain screen applications

- Blade sizes 2" and 2-15/16"
- Can be supplied in stock length packages
- Painted or mill finish
- Range of support mullions available
- Free area 50%

1-15/16"

LVR004 Louver blade Support clip 2" and 2-15/16" blades Part length 1"