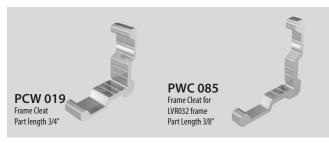

1-15/16"

LVR004 Louver blade Support clip 2" and 2-15/16" blades Part length 1"