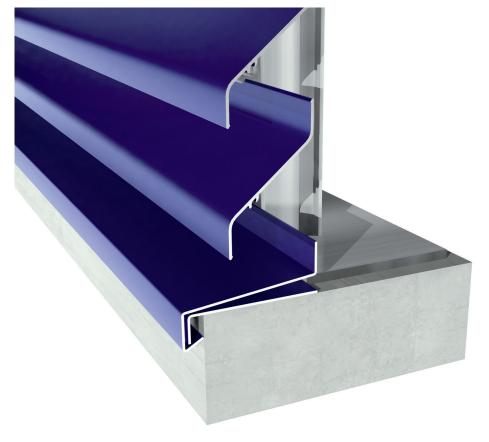

#### **Prefabricated Glazed-in Louver Panel System**

- Suitable for use in most façade and window systems
- Glazed solutions available in 1-1/8" thicknesses
- Can be supplied in pre-fabricated panels or stock lengths
- Available painted or mill finish
- Comes complete with a water channel
- Available with an insect mesh
- Free area 48%

#### **Continuous Cladding Louver System**

Suitable for use in most cladding and rain screen applications

- Blade sizes 2" and 2-15/16"
- Can be supplied in stock length packages
- Painted or mill finish
- Range of support mullions available
- Free area 50%