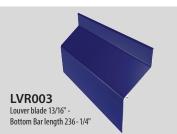

#### **Prefabricated Glazed-in Louver Panel System**

- Suitable for use in most façade and window systems
- Glazed solutions available in 1-1/8" thicknesses
- Can be supplied in pre-fabricated panels or stock lengths
- Available painted or mill finish
- Comes complete with a water channel
- Available with an insect mesh
- Free area 48%